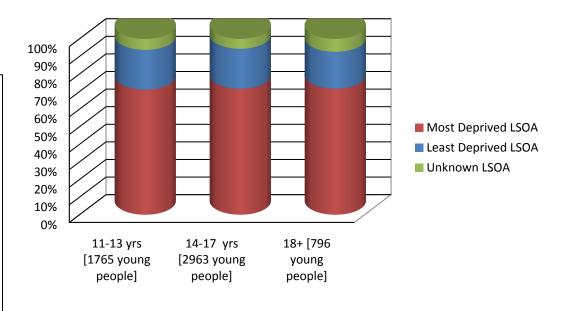

## **Sessions Attendance by LSOA**

| KILLINGBECK & SEACROFT | 461 | BURMANTOFTS &RICHMOND HILL | 300 | GIPTON & HAREHILLS     | 442 |
|------------------------|-----|----------------------------|-----|------------------------|-----|
| TEMPLE NEWSAM          | 218 | CROSSGATES & WHINMOOR      | 338 | GARFORTH & SWILLINGTON | 199 |
| KIPPAX & METHLEY       | 199 | CHAPEL ALLERTON            | 316 | MOORTOWN               | 157 |
| ROUNDHAY               | 62  | ALWOODLEY                  | 92  | HAREWOOD               | 39  |
| WETHERBY               | 91  | HEADINGLEY                 | 10  | HYDE PARK & WOODHOUSE  | 39  |
| WEETWOOD               | 65  | ADEL & WHARFEDALE          | 79  | GUISELEY & RAWDON      | 44  |
| HORSFORTH              | 149 | OTLEY & YEADON             | 134 | KIRKSTALL              | 109 |
| BRAMLEY & STANNINGLEY  | 227 | ARMLEY                     | 201 | CALVERLEY & FARSLEY    | 43  |
| FARNLEY & WORTLEY      | 239 | PUDSEY                     | 204 | MIDDLETON PARK         | 337 |
| BEESTON & HOLBECK      | 227 | CITY & HUNSLET             | 232 | ROTHWELL               | 248 |
| MORLEY NORTH           | 116 | MORLEY SOUTH               | 179 | ARDSLEY &ROBIN HOOD    | 124 |
|                        |     |                            |     |                        |     |